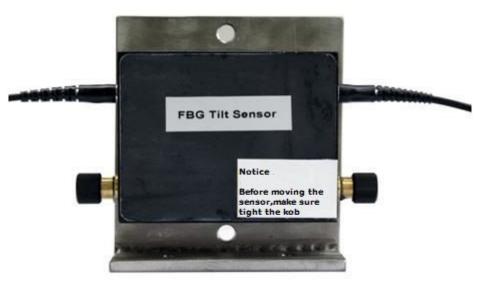

# FBG Tilt Sensor TL-01

### Description

The FBG tilt sensor TL-01 has a wide application such as bridge, wire pole and high building. The double FBGs are packaged inside the sensor that makes it temperature compensative. It can be cascaded to form sensor array.