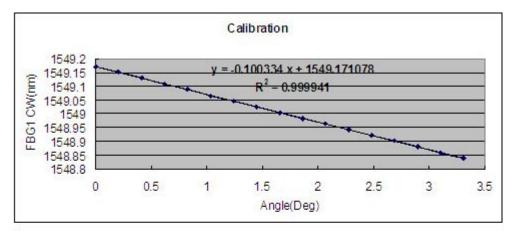

------------|------|-----------|------------|
| Center Wavelength | nm   | 1510-1590 |            |
| Range             |      | ±5°       | Customized |
| Resolution        | F.S  | ≤0.01%    |            |
| Accuracy          | F.S  | ≤0.1%     |            |
| Temperature       |      | Temp.     |            |





|                  |    | compensation  |                                |
|------------------|----|---------------|--------------------------------|
| Temp. Operation  | °C | -25~+80       |                                |
| Dimension(L*W*H) | mm | 97*32*106     | Installation Plate<br>Included |
| Connector        |    | FC/APC        | Customized                     |
| Pigtail          |    | Armored cable |                                |

## **Tilt characteristic**