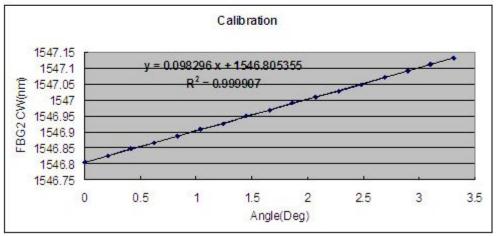

----------|------|-----------|------------|
| Center Wavelength | nm   | 1510-1590 |            |
| Range             |      | ±5°       | Customized |
| Resolution        | F.S  | ≤0.01%    |            |
| Accuracy          | F.S  | ≤0.1%     |            |
| Temperature       |      | Temp.     |            |





|                  |    | compensation  |                                |
|------------------|----|---------------|--------------------------------|
| Temp. Operation  | °C | -25~+80       |                                |
| Dimension(L*W*H) | mm | 97*32*106     | Installation Plate<br>Included |
| Connector        |    | FC/APC        | Customized                     |
| Pigtail          |    | Armored cable |                                |

## **Tilt characteristic**